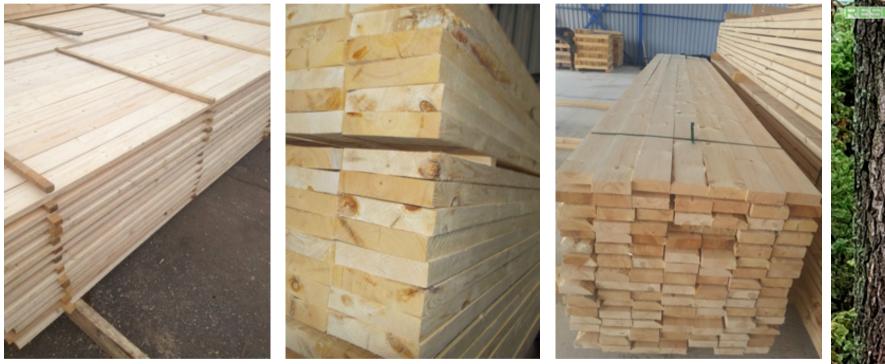

# **Standard Sawing Sizes**

|    | 75 | 100 | 120 | 125 | 150 | 175 | 200 | 220 | 245 |
|----|----|-----|-----|-----|-----|-----|-----|-----|-----|
| 15 | Х  | X   |     |     |     |     |     |     |     |
| 19 |    | X   |     |     |     |     |     |     |     |
| 22 |    | Х   | Х   | Х   | Х   | Х   |     |     |     |
| 25 |    | X   | Х   | Х   | Х   |     |     |     |     |
| 30 |    | X   | Х   | Х   | Х   | Х   | Х   | X   |     |
| 32 |    | X   | X   | Х   | Х   | Х   | Х   | X   |     |
| 36 |    | X   |     | Х   | Х   | Х   | Х   | X   |     |
| 38 |    | X   |     | X   | X   | Х   | X   |     |     |
| 44 |    | X   |     |     | Х   | Х   | Х   | X   |     |
| 47 |    | X   |     |     |     |     |     |     |     |
| 50 |    | X   |     | Х   | Х   | Х   | Х   | X   |     |
| 63 |    |     |     | Х   | Х   | Х   | Х   |     | X   |
| 75 |    |     |     |     | Х   |     | Х   |     |     |

www.rade.co.in

This is an indicative list of common sizes and is not available with every sawmill.