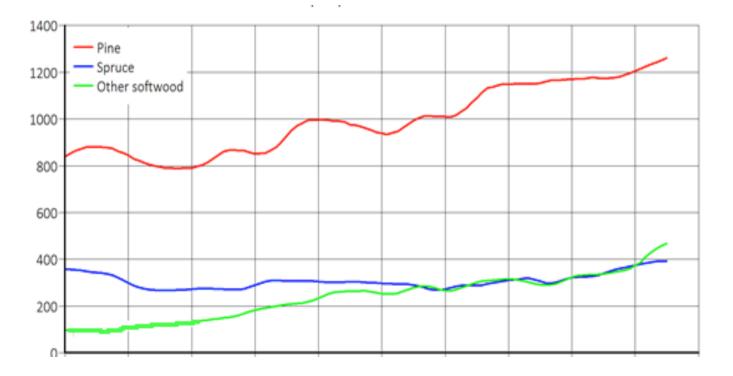

# IMPORTED TIMBER FROM RUSSIA

www.rade.co.in

#### **Russia's Timber Exports.**



In Jan-Aug 2017 Russia exported 12.156 million tones of sawn timber worth \$2.58 billion.



www.rade.co.in

# **Russia's Major Timber Export Markets.**





www.rade.co.in

# **Russia's Timber Producing Regions**





www.rade.co.in

### **Russia's Main Tree Species**

Coniferous:

Pine (Pinus sylvestris).
Spruce (Picea abies).
Larch (Larix sibirica / Larix desidua).
Fir (Abies nephrolippis).
Siberian Pine (Pinus siberica).

• Deciduous:

Aspen (Populus tremula). Beech (Fagus sylvatica). Birch (Betula pubescens). Ash (Fraxinus excelsior). Elm (Ulmus laevis). Oak (Quercus robur).



# Russia's Main Coniferous Exports.

- Pine (Pinus sylvestris)

   light sapwood, reddish heartwood
   Density: light (520 kg/m3)
   Hardness (brinell): so (2.4)
   Uses: panels, window and door frames, furni