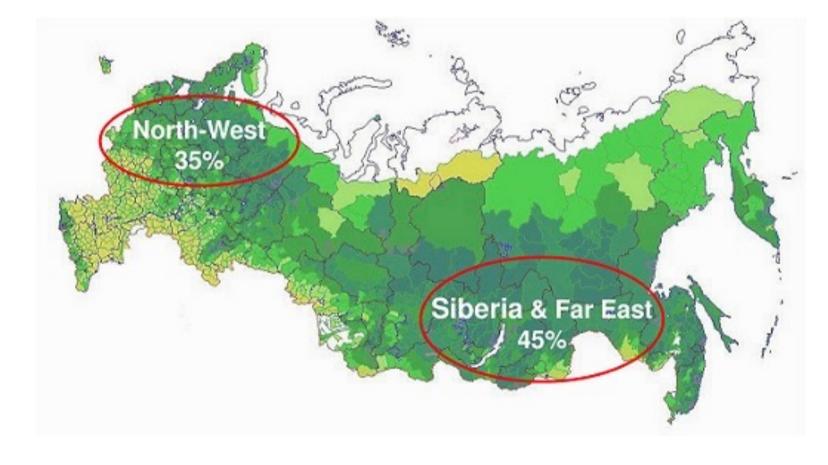

# IMPORTED TIMBER FROM RUSSIA

www.rade.co.in

#### **Russia's Timber Exports.**



In Jan-Aug 2017 Russia exported 12.156 million tones of sawn timber worth \$2.58 billion.



www.rade.co.in

# **Russia's Major Timber Export Markets.**





www.rade.co.in

# **Russia's Timber Producing Regions**





www.rade.co.in

### **Russia's Main Tree Species**

Coniferous:

Pine (Pinus sylvestris).
Spruce (Picea abies).
Larch (Larix sibirica / Larix desidua).
Fir (Abies nephrolippis).
Siberian Pine (Pinus siberica).

• Deciduous:

Aspen (Populus tremula). Beech (Fagus sylvatica). Birch (Betula pubescens). Ash (Fraxinus excelsior). Elm (Ulmus laevis). Oak (Quercus robur).



# Russia's Main Coniferous Exports.

- Pine (Pinus sylvestris)

   light sapwood, reddish heartwood
   Density: light (520 kg/m3)
   Hardness (brinell): so (2.4)
   Uses: panels, window and door frames, furniture, plywood, construction.
- Spruce (Picea abies)

   Light yellow/white in colour, homogenous
   Density: light (470 kg/m3)
   Hardness (brinell): so (1.3)
   Uses: construction, glue lam, LVL, plywood, exterior cl