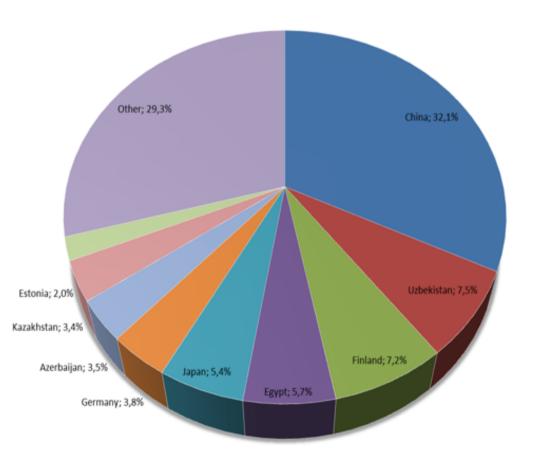

# IMPORTED TIMBER FROM RUSSIA

www.rade.co.in

#### **Russia's Timber Exports.**



In Jan-Aug 2017 Russia exported 12.156 million tones of sawn timber worth \$2.58 billion.



www.rade.co.in

# **Russia's Major Timber Export Markets.**





www.rade.co.in

# **Russia's Timber Producing Regions**





www.rade.co.in

### **Russia's Main Tree Species**

Coniferous:

Pine (Pinus sylvestris).
Spruce (Picea abies).
Larch (Larix sibirica / Larix desidua).
Fir (Abies nephrolippis).
Siberian Pine (Pinus siberica).

• Deciduous:

Aspen (Populus tremula). Beech (Fagus sylvatica). Birch (Betula pubescens). Ash (Fraxinus excelsior). Elm (Ulmus laevis). Oak (Quercus robur).



# Russia's Main Coniferous Exports.

- Pine (Pinus sylvestris)

   light sapwood, reddish heartwood
   Density: light (520 kg/m3)
   Hardness (brinell): so (2.4)
   Uses: panels, window and door frames, furniture, plywood, construction.
- Spruce (Picea abies)

   Light yellow/white in colour, homogenous
   Density: light (470 kg/m3)
   Hardness (brinell): so (1.