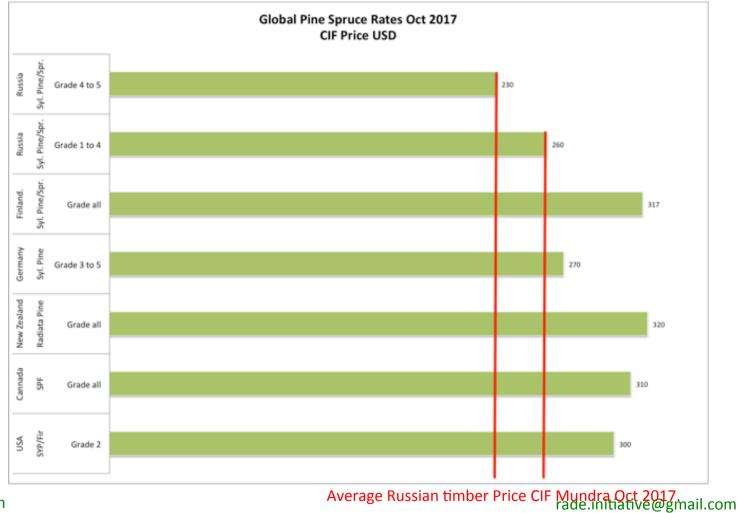

mmon Russian Deciduous Timber.**



Beech







www.rade.co.in

Aspen

rade.initiative@gmail.com

# Advantages of Russian Wood.

- About 45% of the land is covered by forest: 1,179 million hectares.
- Wood growing stock: 82.1 billion cubic meters.
  - coniferous 77%
  - deciduous 23%
- Wood comes from virgin forests, not planted forests.
- All exported Timber is KD 13-18% with Phytosanitary certification.
- Most of the timber comes with FSC certifications.
- Higher density wood due to having grown in colder climates.
- Most modern sawmill and drying technology.
- Cheaper than comparable European and American timber.
- Strong government regulations and law enforcement.
- Many Timber companies have foreign investors and international presence.



#### **Global Price Comparison Softwood.**





www.rade.co.in

# Grading

- Russia follows its own GOST grading system.
- Sawn softwood for exports usually follows GOST 26002-83.
- Some factories also follow GOST 9302-83.
- Inferior Domestic construction wood grading is as per GOST 8486-86.
- Most mills offer material as per 0-6 grading as per GOST 26002-83.
- Grade 0-1, are considered the best grades and 4-5 most inferior.

www.rade.co.in

Grade 0-5 as per Russian Gost 26002-83.





# **Different grades**



www.rade.co.in

# **Standard Sawing Sizes**

|    | 75 | 100 | 120 | 125 | 150 | 175 | 200 | 220 | 245 |
|----|----|-----|-----|-----|-----|-----|-----|-----|-----|
| 15 | Х  | X   |     |     |     |     |     |     |     |
| 19 |    | X   |     |     |     |     |     |     |     |
| 22 |    | Х   | Х   | Х   | Х   | Х   |